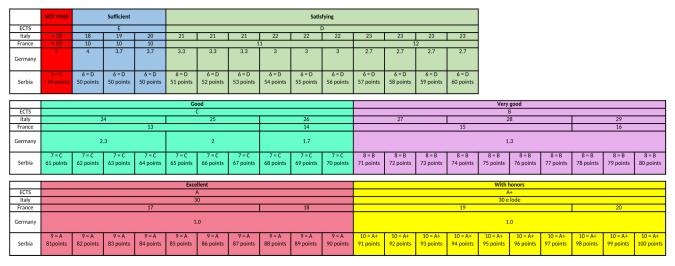

## **EXAM GRADES CONVERSION TABLE**



## **GRADUATION GRADE CONVERSION TABLE**

| Graduation grade conversion among the grading systems in use at the<br>MASS Full Partners |              |             |               |               |                    |
|-------------------------------------------------------------------------------------------|--------------|-------------|---------------|---------------|--------------------|
| Country                                                                                   |              |             |               |               |                    |
|                                                                                           | Insufficient | Sufficient  | Satisfactory  | Good          | Excellent          |
|